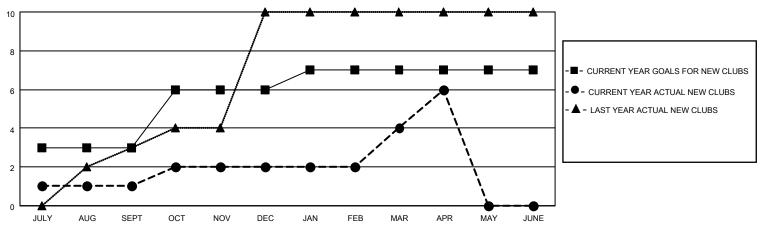

## MONTHLY MEMBERSHIP PROGRESS REPORT

LOCATION INDIA District 322C3 Results as of: 4/30/2022

| Clubs RESULTS FOR 2021-2022 |   |   |   | Members RESULTS FOR 2021-2022 |     |     |     |
|-----------------------------|---|---|---|-------------------------------|-----|-----|-----|
|                             |   |   |   |                               |     |     |     |
| JULY/AUG/SEPT               | 3 | 1 | 5 | JULY/AUG/SEPT                 | 170 | 152 | 85  |
| OCT/NOV/DEC                 | 3 | 1 | 2 | OCT/NOV/DEC                   | 200 | 132 | 124 |
| JAN/FEB/MAR                 | 1 | 2 | 0 | JAN/FEB/MAR                   | 70  | 150 | 33  |
| APR/MAY/JUNE                | 0 | 2 | 0 | APR/MAY/JUNE                  | 50  | 109 | 33  |

## GOALS AND ACTUAL NEW CLUBS CUMULATIVE



## GOALS AND ACTUAL MEMBERS CUMULATIVE



| DROPPED CLUBS: 7    |     | 57 CLUBS OF 101 ADDED 1 OR<br>MORE NEW MEMBERS | GENDER DISTRIBUTION                   |              |  |
|---------------------|-----|------------------------------------------------|---------------------------------------|--------------|--|
|                     |     | MORE NEW MEMBERS                               | MALE 2,398 (73.97%)                   |              |  |
|                     |     |                                                | FEMALE                                | 844 (26.03%) |  |
| DROPPED MEMBERS     |     |                                                | NON BINARY                            | 0 (0.00%)    |  |
| BIXOTT EB WEIMBEIXO |     |