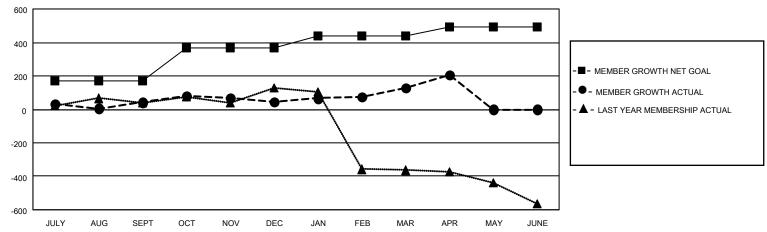

## GOALS AND ACTUAL MEMBERS CUMULATIVE

| DROPPED CLUBS: 7    |     | 57 CLUBS OF 101 ADDED 1 OR<br>MORE NEW MEMBERS | GENDER DISTRIBUTION                   |              |  |
|---------------------|-----|------------------------------------------------|---------------------------------------|--------------|--|
|                     |     | MORE NEW MEMBERS                               | MALE 2,398 (73.97%)                   |              |  |
|                     |     |                                                | FEMALE                                | 844 (26.03%) |  |
| DROPPED MEMBERS     |     |                                                | NON BINARY                            | 0 (0.00%)    |  |
| BIXOTT EB WEIMBEIXO |     |                                                | PREFER NOT TO ANSWER                  | 0 (0.00%)    |  |
| DECEASED            | 19  |                                                |                                       | (0.0070)     |  |
| CLUB CANCELLED      | 90  | CLICK HERE FOR CUMULATIVE                      | TOTAL FAMILY UNIT MEMBERS             | 2,178        |  |
| OTHER               | 166 | MEMBERSHIP DATA                                |                                       | •            |  |
| TOTAL               | 275 |                                                | FAMILY MEMBERS PAYING HALF DUES 1,413 |              |  |
|                     |     |                                                |                                       |              |  |